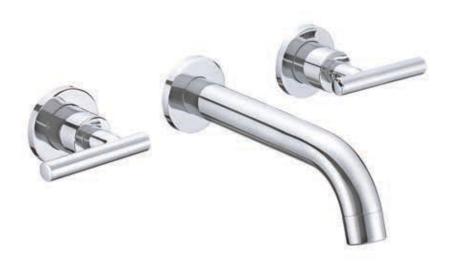

# NBF-W04CH KENNEDY Two Handle Wall Mount Bath, Chrome

| Requested By:      |  |
|--------------------|--|
|                    |  |
| Specific Features: |  |

Novatto reserves the right (1) to make changes in specifications and materials, and (2) to change or discontinue models, both without notice or obligation. Dimensions are for reference only, see www.Novatto.com for finish options and product availability.

## STANDARD SPECIFICATIONS:

- Wall mount faucet w/ chrome finish
- Double handles
- Solid brass construction
- Includes: Spout, handles, supply lines, mounting hardware and rough in valve
- High pressure ceramic cartridge
- AB1953 low lead compliant
- cUPC Certified
- NSF 61 and NSF 372 certified