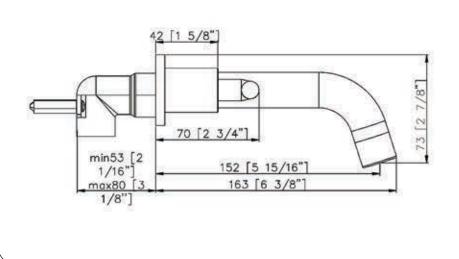

# NBF-W04CH KENNEDY Two Handle Wall Mount Bath, Chrome

| Requested By:      |  |
|--------------------|--|
|                    |  |
| Specific Features: |  |

Novatto reserves the right (1) to make changes in specifications and materials, and (2) to change or discontinue models, both without notice or obligation. Dimensions are for reference only, see www.Novatto.com for finish options and product availability.

## STANDARD SPECIFICATIONS:

- Wall mount faucet w/ chrome finish
- Double handles
- Solid brass construction
- Includes: Spout, handles, supply lines, mounting hardware and rough in valve
- High pressure ceramic cartridge
- AB1953 low lead compliant
- cUPC Certified
- NSF 61 and NSF 372 certified