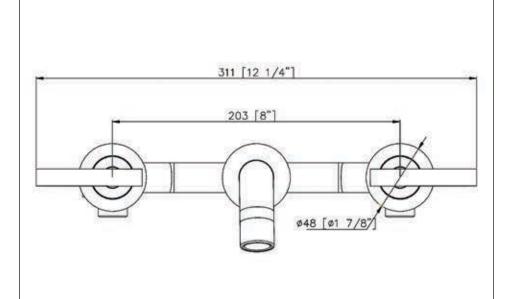

# NBF-W04CH KENNEDY Two Handle Wall Mount Bath, Chrome

| Requested By:      |  |
|--------------------|--|
|                    |  |
| Specific Features: |  |

Novatto reserves the right (1) to make changes in specifications and materials, and (2) to change or discontinue models, both without notice or obligation. Dimensions are for reference only, see www.Novatto.com for finish options and product availability.

## STANDARD SPECIFICATIONS:

- Wall mount faucet w/ chrome finish
- Double handles
- Solid brass construction
- Includes: Spout, handles, supply lines, mounting hardware and rough in valve
- High pressure ceramic cartridge
- AB1953 low lead compliant
- cUPC Certified
- NSF 61 and NSF 372 certified